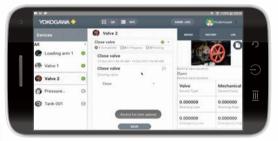

## Mobile application for field

### Field Assistant

"Field Assistant" is a mobile application for field activities. It assists your daily round, maintenance and operational tasks at field.

Recorded data to be merged into "Operations Management" system, and can be shared/utilized for further usage.

Digital checklist & logging with photo / video

Smart document reference available