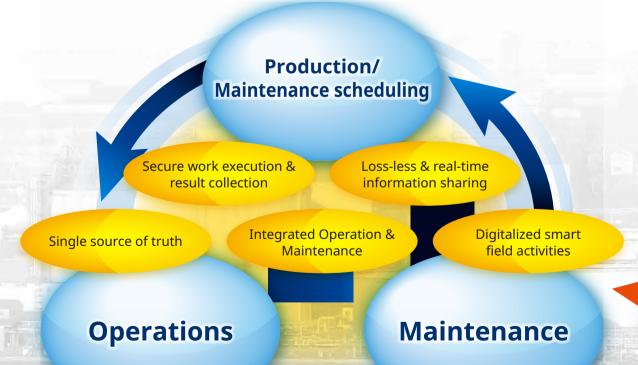

# **Operations Management**

Operations Management is an effective expedient for managing operational risk, maximizing operational safety & reliability to achieve operational excellence.

Yokogawa can offer holistic approach, not only business process redesign and its automation, but organizational capability management by leveraging our best in class consultation.

### > What we achieve?

## Operations Management system

Digitalizing operational information and utilizing them with flexible workflow engine.